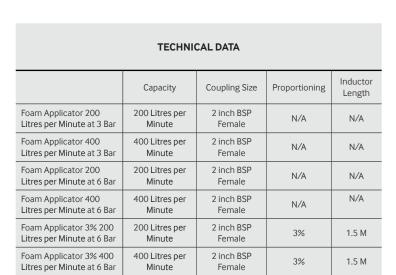

### PORTABLE FOAM APPLICATORS

200 Litres per

Minute

400 Litres per

Minute

Proportioning will work with most major foam mixes Suitable for both Newtonian and non-Newtonian pseudoplastic and thixoropic Foams

2 inch BSP

Female

2 inch BSP

Female

6%

6%

1.5 M

1.5 M

Foam Applicator 6% 200

Litres per Minute at 6 Bar

Foam Applicator 6% 400

Litres per Minute at 6 Bar

**GET IN TOUCH**