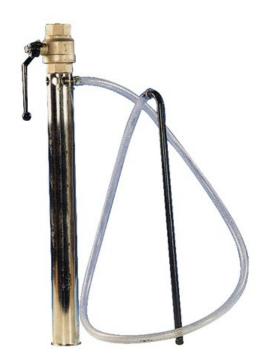

# FOAM APPLICATORS PORTABLE FOAM APPLICATORS

Survitec's range of portable foam applicators provide easy handling through a lighter weight material being used in their construction. You can choose both pick up tubes or a direct feed, with a standard BSP end thread to fit most coupling types. The product ensures complete flexibility standardising a product throughout your fleet.

## **FEATURES**

- STAINLESS STEEL AND BRASS BODY
- LIGHT WEIGHT
- INDUCTION CAPACITY UP TO 6%
- LARGE AREA COVERAGE
- MATERIALS GIVE A LONG-LASTING LIFE WITH THE ADDED BENEFIT OF BEING LIGHTWEIGHT
- 3 AND 6 BAR OPTIONS
- DESIGN ENSURES YOUR CHALLENGE IS MET QUICKLY AND EFFICIENTLY WITH WIDE COVERAGE RANGE